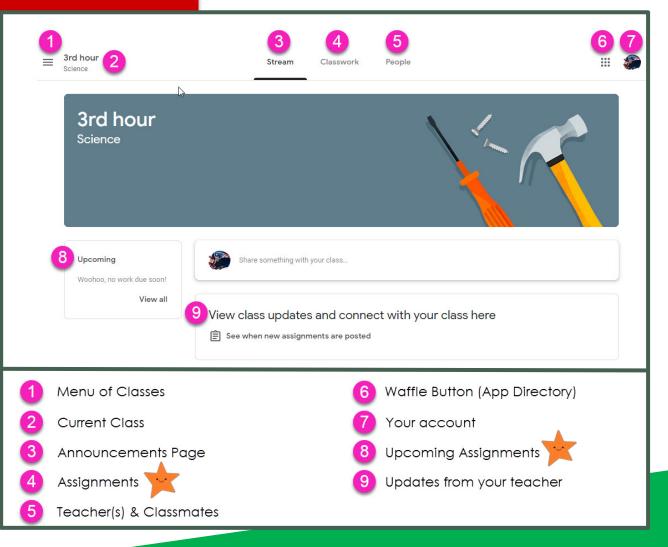

**VAULT** 

**GROUPS** 

Gick on the waffle button and then the Google Cassroom icon.

Gick on the dass you wish to view.

Page tools (Left side)

Assignment details