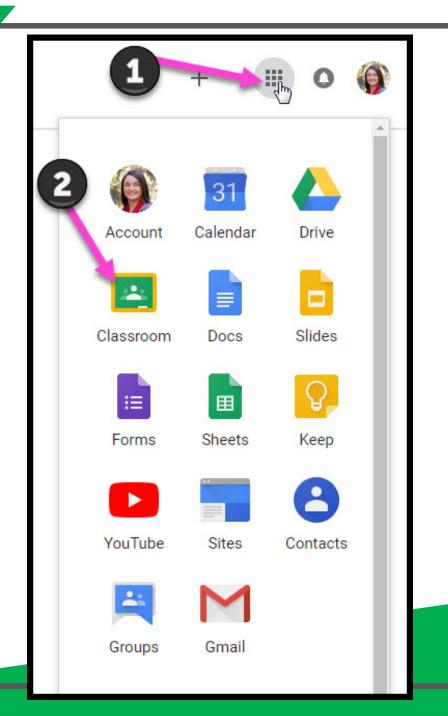

# by you'l see that you are signed in to your Google Apps for Education account!

Gick on the 9 squares (Waffle/Rubik's Cube) icon in the top right hand corner to see the Google Suite of Products!

**VAULT** 

**GROUPS** 

Gick on the waffle button and then the Google Cassroom icon.

Gick on the dass you wish to view.

Page tools (Left side)

Assignment details