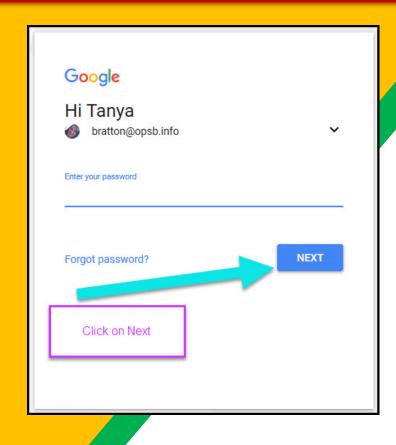

## The Parents' Guide to Gogle Cassroom

## What is Google Classroom?

Think of Google Classroom (CC) as your child's digital link to learning.

Teachers use CC to share assignments, homework, newsletters, and much more with students AND parents!



Your child was provided with a secure login and password that is unique to them.

Check with his/her teacher to obtain this private information <u>OR</u> ask them to add you as a parent via email!













Gick on SGNIN in the upper right hand corner of the browser window.





Type in your child's Google Email address & dick "next."







# by you'l see that you are signed in to your Google Apps for Education account!



Gick on the 9 squares (Waffle/Rubik's Cube) icon in the top right hand corner to see the Google Suite of Products!



#### GGEIGNStoreognize















**CHROM E** 



DRI VE

SLI DES

**SHEETS** 

FORM S

**CALENDAR** 















**PHOTOS** 

**MAPS** 

**KEEP** 

**CLASSROOM** 

**MEET** 

**HANGOUTS** 







**CLOUD** 



CLOUD SEARCH YOUTUBE





**NEWS** 



**VAULT** 



**GROUPS** 



Gick on the waffle button and then the Google Cassroom icon.





Gick on the dass you wish to view.







Page tools (Left side)





Assignment details



### access









**I**phone



Tablet



desktop



allow you to edit Google
assign