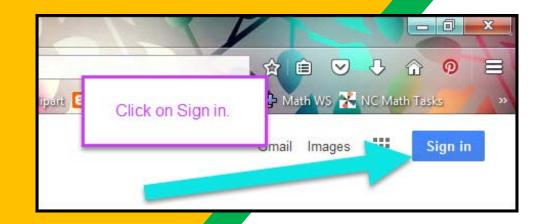

Your child was provided with a secure login and password that is unique to them.

Check with his/her teacher to obtain this private information <u>OR</u> ask them to add you as a parent via email!

Gick on SGNIN in the upper right hand corner of the browser window.