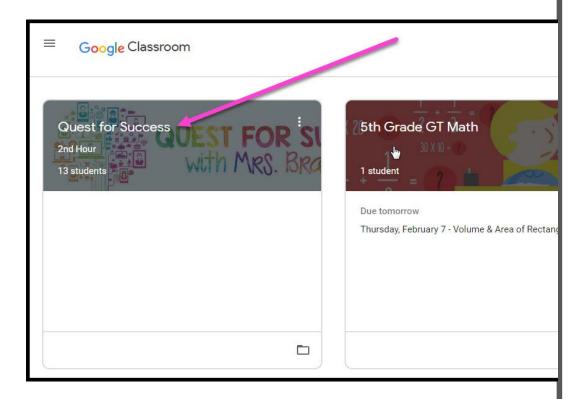

**VAULT** 

**GROUPS** 

Gick on the waffle button and then the Google Cassroom icon.

Gick on the dass you wish to view.

Page tools (Left side)

Assignment details