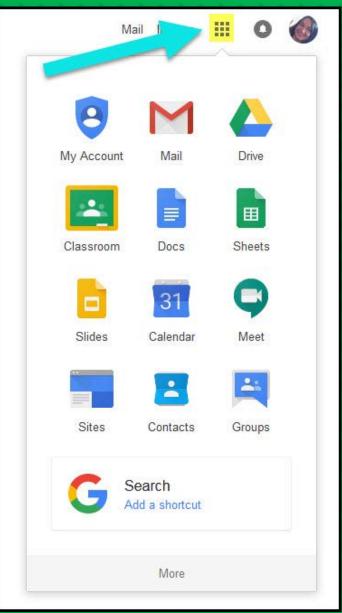

# by you'l see that you are signed in to your Google Apps for Education account!

Gick on the 9 squares (Waffle/Rubik's Cube) icon in the top right hand corner to see the Google Suite of Products!