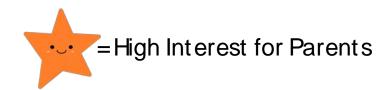

**VAULT** 

**GROUPS** 

Gick on the waffle button and then the Google Cassroom icon.

Gick on the dass you wish to view.

Page tools (Left side)

Assignment details